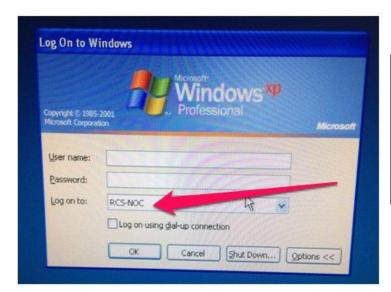

If your students try to use a computer and it won't log in, look for these things:

Make sure you see RCS-NOC here, and not the computer number.

Also, check the Ethernet cord connection in the back of the computer and the wall. If you have a good, usable network connection, you should see a blinking yellow and green light by the white Ethernet cord on the back of the computer.