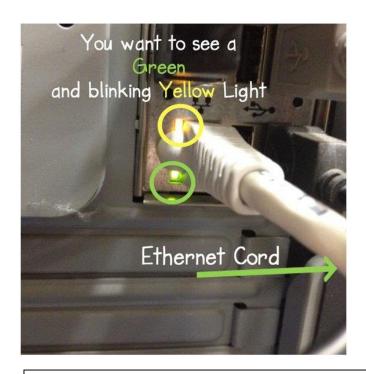

If your students try to use a computer and it won't log in, look for these things:

Make sure you see RCS-NOC here, and not the computer number.

Also, check the Ethernet cord connection in the back of the computer and the wall. If you have a good, usable network connection, you should see a blinking yellow and green light by the white Ethernet cord on the back of the computer.