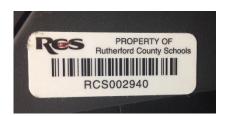

If you have checked both of these, and your student still cannot log in to that computer, please email the work order email letting us know, and please include the silver RCS Tag number for that computer. Examples of RCS Tag Number stickers: